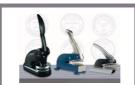

#### SEALS & EMBOSSERS

- Pocket style and Desk style available
  Used to raise or indept page.
  - Used to raise or indent paper into a three dimensional form
- All seals are engraved to meet all local, state and federal guidelines