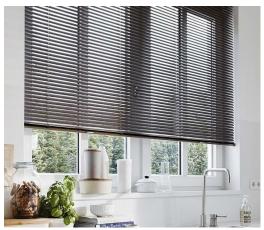

## 2. Aluminum Venetians

Aluminum Venetians from TVB are a classic, refreshing, and functional alternative to both modern and traditional architecture. Venetians are the most functional and long-lasting blinds in the Fashion Line collection. Every decorating situation and budget can be accommodated by a color and slat style. They are less aesthetically pleasing, but they perform better in areas with high humidity and condensation than wood blinds, making them a popular choice for window treatments in bathrooms and kitchens.

#### **Function**

Both fashionable and functional, Tropical Vertical Blinds Venetians provide light control and optimum versatility. With a simple twist, you can control the light, view, and temperature. The blinds can also be easily raised to lock into any position.

### **Features**

Tropical Vertical Blinds Venetians offer the advantage of being maintenance-free and water-resistant, being manufactured from either high-quality anodized or powder-coated aluminum finishes. The result is a versatile Venetian blind that is equally suitable for use in both wet areas and living areas.

### **Options**

A Tropical Venetians Blinds consultant can guide you in the complete range of options available: - Micro (25mm), slim line (50mm), and a variety of designer colors, and finishes available.