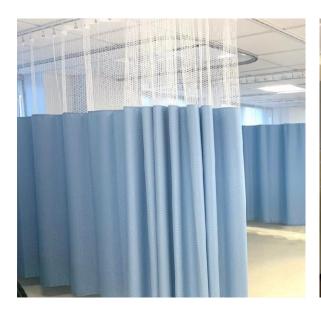

ght Drop Awnings prevent discomfort from draughts, wind, and rain which can be a seasonal problem. They virtually add an extra room to your home and are easy to expand and retract, with many different options.





## 10. Curtains, Curtain Rods, and Rails

A set of curtains is a window treatment that comes in 2 or more sections consisting of left and right curtains. It leaves a classical elegant outlook to match with furnishing and designs. A curtain is also the movable screen or a drape in a theater that separates the stage from the auditorium or that serves as a backdrop. Curtains are often hung on the inside of a building's windows to block the passage of light, for instance at night to aid sleeping or to stop light from escaping inside of a building.

## a. Hospital Curtains & Tracks





## **b. PVC Strip Curtains**

Ideal for warehouses, hospitals, cold rooms, food & chemical factories, and abattoirs. The flexibility of PVC Strip curtains allows ease of access to people and vehicles.





## c. Domestic Curtains

Our custom blackout curtains and blackout shades provide 100% blackout solutions to your living room, kitchen, decoration for events, bedroom offices, auditoriums, photo studios, hotels, and any commercial application.





Curtains vary according to clarity, ultra-light deterioration, oil and dust retention, noise absorption, fire resistance, and life span and can be moved by hands and they are held out of the way of the window using curtain tie-backs. They are also a form of window treatment and complete the overall appearance of the house.





## 11. Carp