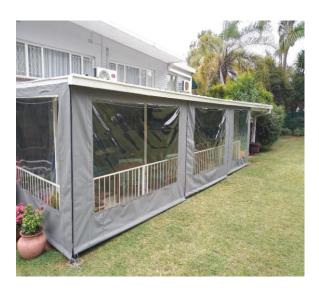

## 9. Straight Drop Blinds

Straight Drop Awning is custom-made to suit your specific requirements and serves as temporary partitions for outdoor areas from the protection of rain and temperature. Straight Drop Awnings prevent discomfort from draughts, wind, and rain which can be a seasonal problem. They virtually add an extra room to your home and are easy to expand and retract, with many different options.