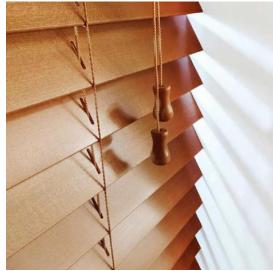

### 4. Wooden Venetian Blinds

Wooden Venetian is a classical, refreshing & natural alternative to both modern, and traditional architecture and it is a rustic window treatment designed to attract attention. Venetians are the most functional and enduring blind in the Fashion Line range. There are styles to suit all decorating situations and budgets.

### **Function**

Our Wooden Blinds can be operated using traditional spring operation or easy to use chain drive mechanism - or for the ultimate in modern living, they can even be motorized and operated using the remote control, switch, or timer controls.

### **Features**

Both fashionable & functional, Timber Venetians provide light control & optimum versatility. They offer added advantage of free maintenance, are water-resistant, and are equally suitable for use in both wet and living areas. All our Timber Venetians are finished with traditional pelmets & tailored to perfection using only the very best in components and craftsmanship.

### **Options**

Our consultant can guide you in the complete range of options available: - Extensive range of fabrics, Plains, Textured, Reflective, The latest pattern prints, and styles.