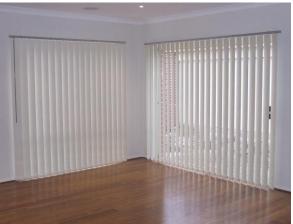

### 1. Vertical Blinds

Vertical blinds (also known as vertical drapes) combine a luxurious and elegant look with style and substance. The merchandise consists of an aluminum headrail mechanism, nonwoven fabric vanes, a plastic valance designed to be attached to the top of the aluminum headrail, plastic vanes weights that are inserted at the bottom of the nonwoven fabric vanes, plastic and nylon attachments that secure the bottom vanes together, and other steel and plastic hardware.

#### **Function**

With a modern color palette, our vertical blinds are stylish and will enhance the view from any room in the house. The blinds can be configured to open from the left, right, center, or centrally stacked, making them ideal for slanted windows.

#### **Features**

Simple easy-to-use fingertip controls rotate the individual slats through 780 degrees giving absolute control over the light and the level of desired privacy.