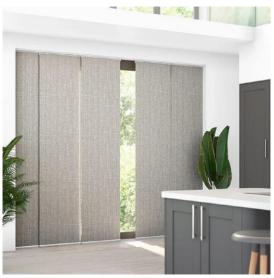

## 6. Panel Blinds

Panel blinds system provides a contemporary method of obtaining privacy and sun protection. By using large panels the product can suit a minimalist decorating style and can be used in conjunction with Roman Blinds.

#### **Function**

Panel Blinds are created from flat fabric panels attached to a simple headrail system using roller-mounted carriers that result in a lightweight & easy operation. The fabric panels can then be drawn sideways using either a cord or wand operating system.

### **Features**

Panel blinds are a modern option over large windows, sliding doors, and bi-fold doors. They combine well with Roman Blinds and can be easily operated and moved out of the way for access areas. Panel blinds are a modern option over large windows, sliding doors, and bi-fold doors. They combine well with Roman Blinds and can be easily operated and moved out of the way for access areas.

### **Options**

Our consultant can guide you in the complete range of options available. Outdoor Laguna, Textured or blackout, Natural Wooden look, the latest pattern designs, and styles.