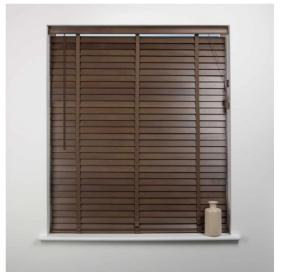

### 4. Wooden Venetian Blinds

Wooden Venetian is a classical, refreshing & natural alternative to both modern, and traditional architecture and it is a rustic window treatment designed to attract attention. Venetians are the most functional and enduring blind in the Fashion Line range. There are styles to suit all decorating situations and budgets.

### **Function**

Our Wooden Blinds can be operated using traditional spring operation or easy to use chain drive mechanism - or for the ultimate in modern living, they can even be motorized and operated using the remote control, switch, or timer controls.

### **Features**

Both fashionable & functional, Timber Venetians provide light control & optimum versatility. They offer added advantage of free maintenance, are water-resistant, and are equally suitable for use in both wet and living areas. All our Timber Venetians are finished with traditional pelmets & tailored to perfection using only the very best in components and craftsmanship.

### **Options**

Our consultant can guide you in the complete range of options available: - Extensive range of fabrics, Plains, Textured, Reflective, The latest pattern prints, and styles.