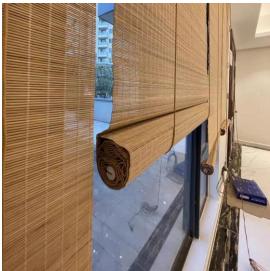

## 5. Bamboo Blinds

Bamboo blinds are a renewable resource and are a wise environmental choice. They can be used to grace the windows of upscale homes and offices with natural beauty.

#### **Function**

Bamboo blinds systems are created from bamboo trees attached to a simple headrail system using roller-mounted carriers that result in a lightweight and easy operation. The bamboo blinds can then be drawn up and down using a cord operating system and can be secured by cleats and/or cord locks at any height. The operating controls can only be on the right or left-hand side.

### **Features**

Bamboo blinds are a modern option over verandah windows, gazebo windows, and any window or door with a wooden finish. They combine well with Roller blinds and can be easily operated and moved out of the way for access areas. Bamboo blinds are also very beautiful, functional, versatile, and natural.

### **Options**

Our consultant can guide you in the complete range of options available. Outdoor Laguna, Textured or blackout, Natural Wooden look, the latest pattern designs, and styles.