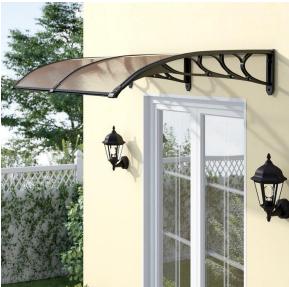

## 1. Door & Window Awnings

We specialize in manufacturing a variety of awnings for windows and doors throughout and are not limited to Zimbabwe. Tropical Vertical Blinds is proud to offer durable and high-quality products that last for years with little or no maintenance. There is a variety of choices from multiple combinations of color shades to suit your requirements as the shades can interchange in the candy stripe panels. And a variety of profiles are available.

Awnings are also called overhangs and are designed to protect your entryways from most types of inclement weather. They are installed at an angle for excess rain and snow to slide off them. The angle shades your doors and windows to keep the hot sunlight in the summer out of your spaces. This in turn helps to save you a considerable amount of money on your cooling bills in the dog days of summer.

### **Function**

Fixed Awnings protect your valuable carpet, curtains, and furniture from the fading effects of ultraviolet rays, as well as reduce the heat load and cooling costs of your home during the summer. The result is more comfortable during the day and quicker cooling at night. Fixed Awnings can be custom-made to any size and the designs can be a standard shape or unique to blend with any type of architectural design.

### **Features**

Awnings are made of extruded aluminum or metal frames (which can be powder coated) that are shaped by a bender. Tropical Vertical Blinds Fixed Awnings can be mounted over windows or doorways of homes, shops, and restaurants and can also be integrated with illuminated signage to promote your business.