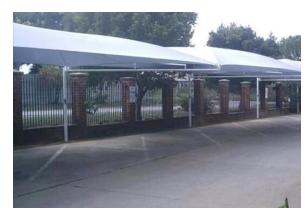

### 2. Car sheds

Tropical Vertical Blinds Car-sheds material range from 70% - 700 % waterproof shade cloth and can last for above 6 years before it is changed. The shade cloth is strong, durable, and resistant to tearing and rotting. It is ultraviolet-proof to avoid your car being sun-scorched and is designed to provide shelter for cars, boats, and other large equipment that cannot be driven indoors.

#### **Function**

Our car sheds are renowned for their rugged construction, aesthetic appeal, and maintenance-free enhancement to any home and consist of a frame of 2 metal steel poles and a shade cloth (tarp), and metal wire the shade cloth is attached to the frame using (metal wire) along the topside and the backside.

### **Options**

A Tropical Vertical Blinds consultant can guide you 1n the complete range of options available:-

- Wide range of colors to choose from
- Cantilever or standard design to choose from
- Choice of standard or custom-made carports
- Multiple combinations for car parks etc.
- The cantilever design allows easy parking without obstructing poles
- Choice of wall and pole mounting
- Rugged frame made from top-grade steel
- Non-fading shade cloth for all-weather protection
- Maintenance-free