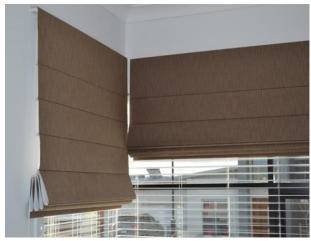

### 7. Roman Blinds

Make your home look like a display home! For a contemporary look that combines soft fabric panels with a functional operating system, Roman Blinds (also known as Roman Shades) are the ideal window covering solution for your home.

#### **Function**

The translucent finish of Tropical Vertical Blinds Roman Blinds creates a soft, filtered light effect whilst providing good levels of privacy. Utilizing a block-out fabric will allow even greater light control and privacy while maintaining the elegant look of the blind.

### **Features**

Panel blinds are a modern option over large windows, sliding doors, and bi-fold doors. They combine well with Roman Blinds and can be easily operated and moved out of the way for access areas. Panel blinds are a modern option over large windows, sliding doors, and bi-fold doors. They combine well with Roman Blinds and can be easily operated and moved out of the way for access areas.

### **Options**

Our consultant can guide you in the complete range of options available; an extensive range of fabrics, available with translucent fabrics, available with a Blackout coating, making it ideal for bedrooms or areas where light blackout is required. Both the translucent and blackout finishes offer the maximum UPF rating of 50+, which dramatically reduces the amount of harmful Ultraviolet light entering a room. Tropical Vertical Blinds also offer you the option of neutral flocked backing on certain fabrics so that you can create a uniform look when viewed from the outside of the house.