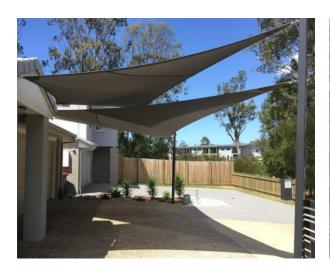

## 3. Shade Sails

Tropical Vertical Blinds allow an experience of brilliant color combinations and a variety of shade sails that transform your deck, pool, patio, or backyard into a beautiful oasis. The breathable, knitted fabric allows air to flow through the shade sail, creating a cool and comfortable outdoor experience while keeping you and your family protected from the sun