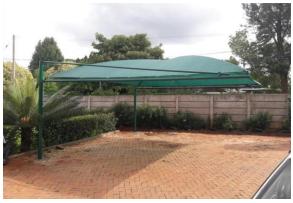

### 2. Car sheds

Tropical Vertical Blinds Car-sheds material range from 70% - 700 % waterproof shade cloth and can last for above 6 years before it is changed. The shade cloth is strong, durable, and resistant to tearing and rotting. It is ultraviolet-proof to avoid your car being sun-scorched and is designed to provide shelter for cars, boats, and other large equipment that cannot be driven indoors.

#### **Function**

Our car sheds are renowned for their rugged construction, aesthetic appeal, and maintenance-free enhancement to any home and consist of a frame of 2 metal steel poles and a shade cloth (tarp), and metal wire the shade cloth is attached to the frame using (metal wire) along the topside and the backside.

### **Options**

A Tropical Vertical Blinds consultant can guide you 1n the complete range of options available:-

- Wide range of colors to choose from
- Cantilever or standard design to choose from
- Choice of standard or custom-made carports
- Multiple combinations for car parks etc.
- The cantilever design allows easy parking without obstructing poles
- Choice of wall and pole mounting
- Rugged frame made from top-grade steel
- Non-fading shade cloth for all-weather protection
- Maintenance-free