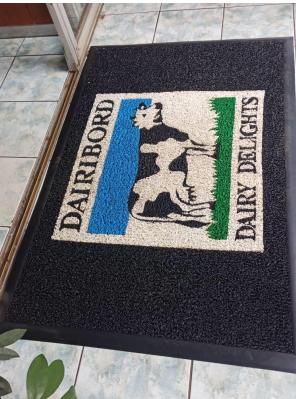

## 13. Doormats

Effective entrance matting systems scrape off dirt and debris, absorb moisture, and dry the bottom of shoes. Doormats reduce instances of slips and falls dramatically. Tropical Vertical Blinds provides a wide variety of both plain, rubber, and branded doormats, heavy-duty and simple-entrance mats.

## a. Branded Doormats

We do brand door mats that suit the business organizations using their corporate colors and logos information.