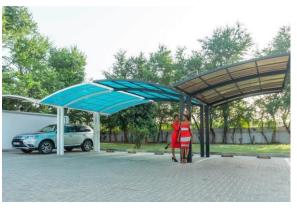

### 2. Car sheds

Tropical Vertical Blinds Car-sheds material range from 70% - 700 % waterproof shade cloth and can last for above 6 years before it is changed. The shade cloth is strong, durable, and resistant to tearing and rotting. It is ultraviolet-proof to avoid your car being sun-scorched and is designed to provide shelter for cars, boats, and other large equipment that cannot be driven indoors.

#### **Function**

Our car sheds are renowned for their rugged construction, aesthetic appeal, and maintenance-free enhancement to any home and consist of a frame of 2 metal steel poles and a shade cloth (tarp), and metal wire the shade cloth is attached to the frame using (metal wire) along the topside and the backside.

### **Options**

A Tropical Vertical Blinds consultant can guide you 1n the complete range of options available:-

- Wide range of colors to choose from
- Cantilever or standard design to choose from
- Choice of standard or custom-made carports
- Multiple combinations for car parks etc.
- The cantilever design allows easy parking without obstructing poles
- Choice of wall and pole mounting
- Rugged frame made from top-grade steel
- Non-fading shade cloth for all-weather protection
- Maintenance-free