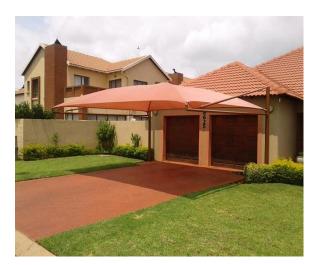

### 2. Car sheds

Tropical Vertical Blinds Car-sheds material range from 70% - 700 % waterproof shade cloth and can last for above 6 years before it is changed. The shade cloth is strong, durable, and resistant to tearing and rotting. It is ultraviolet-proof to avoid your car being sun-scorched and is designed to provide shelter for cars, boats, and other large equipment that cannot be driven indoors.

#### **Function**

Our car sheds are renowned for their rugged construction, aesthetic appeal, and maintenance-free enhancement to any home and consist of a frame of 2 metal steel poles and a shade cloth (tarp), and metal wire the shade cloth is attached to the frame using (metal wire) along the topside and the backside.

### **Options**

A Tropical Vertical Blinds consultant can guide you 1n the complete range of options available:-

- Wide range of colors to choose from
- Cantilever or standard design to choose from
- Choice of standard or custom-made carports
- Multiple combinations for car parks etc.
- The cantilever design allows easy parking without obstructing poles
- Choice of wall and pole mounting
- Rugged frame made from top-grade steel
- Non-fading shade cloth for all-weather protection
- Maintenance-free