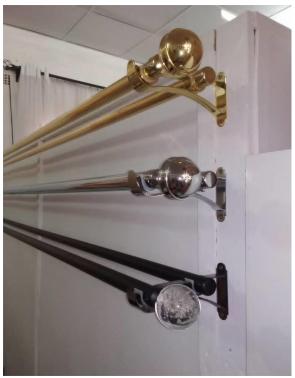

## 10. Curtains, Curtain Rods, and Rails

A set of curtains is a window treatment that comes in 2 or more sections consisting of left and right curtains. It leaves a classical elegant outlook to match with furnishing and designs. A curtain is also the movable screen or a drape in a theater that separates the stage from the auditorium or that serves as a backdrop. Curtains are often hung on the inside of a building's windows to block the passage of light, for instance at night to aid sleeping or to stop light from escaping inside of a building.