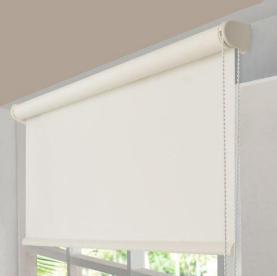

### 3. Roller Blinds

Tropical Vertical Blinds Roller Blinds - also known as Holland Blinds - are a practical and affordable window covering solution for both your home and office. They are free hanging and are in caskets with slides and they are also used for skylights. In both cases, there is a rich range of patterns and colors we offer that can suit your windows.

### **Function**

Our Roller Blinds can be operated using traditional spring operation or easy to use chain drive mechanism - or for the ultimate in modern living, they can even be motorized and operated using the remote control, switch, or timer controls.

### **Features**

Tropical Vertical Blinds Roller Blinds can be created to suit any particular design theme and are designed to suit any insulating requirements. A large range of fabrics and color-coordinated accessories can achieve the perfect look with a simple plain trim, modern bottom rail, or further options of fancy trims.

### **Options**

A Tropical Vertical Blinds consultant can guide you in the complete range of options available: - Extensive range of fabrics, Plains, Textured, Reflective, The latest pattern prints, and styles.