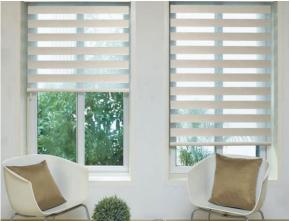

### 3. Roller Blinds

Tropical Vertical Blinds Roller Blinds - also known as Holland Blinds - are a practical and affordable window covering solution for both your home and office. They are free hanging and are in caskets with slides and they are also used for skylights. In both cases, there is a rich range of patterns and colors we offer that can suit your windows.

### **Function**

Our Roller Blinds can be operated using traditional spring operation or easy to use chain drive mechanism - or for the ultimate in modern living, they can even be motorized and operated using the remote control, switch, or timer controls.

### **Features**

Tropical Vertical Blinds Roller Blinds can be created to suit any particular design theme and are designed to suit any insulating requirements. A large range of fabrics and color-coordinated accessories can achieve the perfect look with a simple plain trim, modern bottom rail, or further options of fancy trims.

### **Options**

A Tropical Vertical Blinds consultant can guide you in the complete range of options available: - Extensive range of fabrics, Plains, Textured, Reflective, The latest pattern prints, and styles.