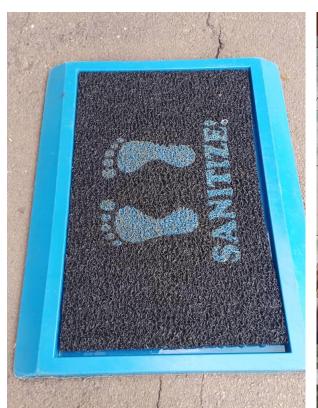

## 13. Doormats

Effective entrance matting systems scrape off dirt and debris, absorb moisture, and dry the bottom of shoes. Doormats reduce instances of slips and falls dramatically. Tropical Vertical Blinds provides a wide variety of both plain, rubber, and branded doormats, heavy-duty and simple-entrance mats.

## a. Branded Doormats

We do brand door mats that suit the business organizations using their corporate colors and logos information.