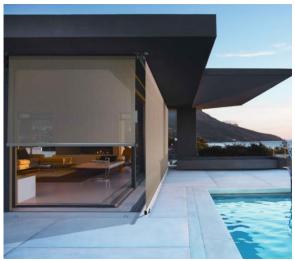

## 1. Door & Window Awnings

We specialize in manufacturing a variety of awnings for windows and doors throughout and are not limited to Zimbabwe. Tropical Vertical Blinds is proud to offer durable and high-quality products that last for years with little or no maintenance. There is a variety of choices from multiple combinations of color shades to suit your requirements as the shades can interchange in the candy stripe panels. And a variety of profiles are available.

Awnings are also called overhangs and are designed to protect your entryways from most types of inclement weather. They are installed at an angle for excess rain and snow to slide off them. The angle shades your doors and windows to keep the hot sunlight in the summer out of your spaces. This in turn helps to save you a considerable amount of money on your cooling bills in the dog days of summer.

### **Function**

Fixed Awnings protect your valuable carpet, curtains, and furniture from the fading effects of ultraviolet rays, as well as reduce the heat load and cooling costs of your home during the summer. The result is more comfortable during the day and quicker cooling at night. Fixed Awnings can be custom-made to any size and the designs can be a standard shape or unique to blend with any type of architectural design.

### **Features**

Awnings are made of extruded aluminum or metal frames (which can be powder coated) that are shaped by a bender. Tropical Vertical Blinds Fixed Awnings can be mounted over windows or doorways of homes, shops, and restaurants and can also be integrated with illuminated signage to promote your business.