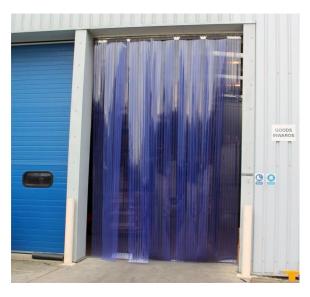

## **b. PVC Strip Curtains**

Ideal for warehouses, hospitals, cold rooms, food & chemical factories, and abattoirs. The flexibility of PVC Strip curtains allows ease of access to people and vehicles.