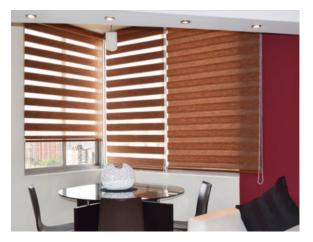

### 3. Roller Blinds

Tropical Vertical Blinds Roller Blinds - also known as Holland Blinds - are a practical and affordable window covering solution for both your home and office. They are free hanging and are in caskets with slides and they are also used for skylights. In both cases, there is a rich range of patterns and colors we offer that can suit your windows.

### **Function**

Our Roller Blinds can be operated using traditional spring operation or easy to use chain drive mechanism - or for the ultimate in modern living, they can even be motorized and operated using the remote control, switch, or timer controls.

### **Features**

Tropical Vertical Blinds Roller Blinds can be created to suit any particular design theme and are designed to suit any insulating requirements. A large range of fabrics and color-coordinated accessories can achieve the perfect look with a simple plain trim, modern bottom rail, or further options of fancy trims.

### **Options**

A Tropical Vertical Blinds consultant can guide you in the complete range of options available: - Extensive range of fabrics, Plains, Textured, Reflective, The latest pattern prints, and styles.