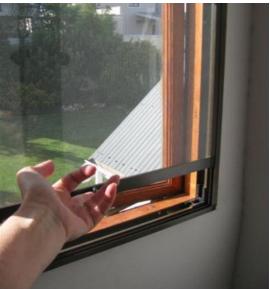

## 4. Fly-screens

We supply and fit all types of Fly Screens that prevent all kinds of irritating flies. They minimize all kinds of flies in your house, butchery, abattoirs, and all other rooms of the building.

### **FEATURES & USES**

- 1. **High-transparency mesh is** one of the most popular materials used for window and door screens. Due to the notable strength and limited pliability of stainless hardware cloth compared to other insect screen materials, professional installation is recommended to ensure a wrinkle-free finish.
- Bronze screens are resistant to corrosion. They are often used to restore windows and doors of antique buildings, historic homes, ships, and other applications where a hand-loomed aesthetic is desired.
- 3. **Stainless steel insect screen mesh** is typically implemented for marine use as well as other highly corrosive environments.
- 4. **Copper wire mesh** is less common for window and door screens, but in garden applications, the material is effective in repelling roots, snails, and slugs