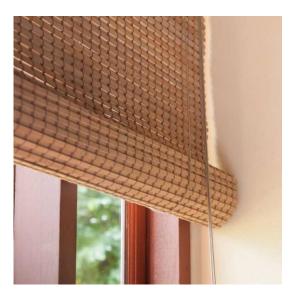

## 5. Bamboo Blinds

Bamboo blinds are a renewable resource and are a wise environmental choice. They can be used to grace the windows of upscale homes and offices with natural beauty.

#### **Function**

Bamboo blinds systems are created from bamboo trees attached to a simple headrail system using roller-mounted carriers that result in a lightweight and easy operation. The bamboo blinds can then be drawn up and down using a cord operating system and can be secured by cleats and/or cord locks at any height. The operating controls can only be on the right or left-hand side.

### **Features**

Bamboo blinds are a modern option over verandah windows, gazebo windows, and any window or door with a wooden finish. They combine well with Roller blinds and can be easily operated and moved out of the way for access areas. Bamboo blinds are also very beautiful, functional, versatile, and natural.

### **Options**

Our consultant can guide you in the complete range of options available. Outdoor Laguna, Textured or blackout, Natural Wooden look, the latest pattern designs, and styles.