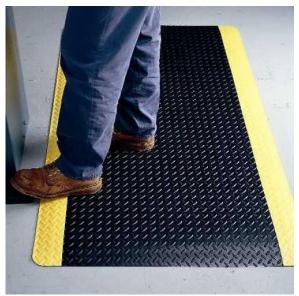

## 13. Doormats

Effective entrance matting systems scrape off dirt and debris, absorb moisture, and dry the bottom of shoes. Doormats reduce instances of slips and falls dramatically. Tropical Vertical Blinds provides a wide variety of both plain, rubber, and branded doormats, heavy-duty and simple-entrance mats.

## **b. Non-Branded Doormats**

We provide all types of entrance mats, heavy-duty rubber mats, interlocking doormats, and much more