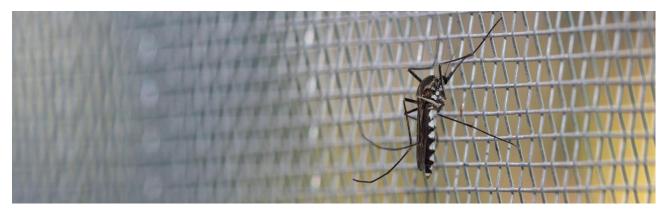

## 4. Fly-screens

We supply and fit all types of Fly Screens that prevent all kinds of irritating flies. They minimize all kinds of flies in your house, butchery, abattoirs, and all other rooms of the building.

### **FEATURES & USES**

- 1. **High-transparency mesh is** one of the most popular materials used for window and door screens. Due to the notable strength and limited pliability of stainless hardware cloth compared to other insect screen materials, professional installation is recommended to ensure a wrinkle-free finish.
- Bronze screens are resistant to corrosion. They are often used to restore windows and doors of antique buildings, historic homes, ships, and other applications where a hand-loomed aesthetic is desired.
- 3. **Stainless steel insect screen mesh** is typically implemented for marine use as well as other highly corrosive environments.
- 4. **Copper wire mesh** is less common for window and door screens, but in garden applications, the material is effective in repelling roots, snails, and slugs