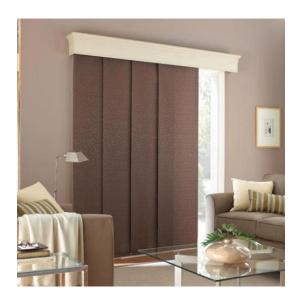

## 6. Panel Blinds

Panel blinds system provides a contemporary method of obtaining privacy and sun protection. By using large panels the product can suit a minimalist decorating style and can be used in conjunction with Roman Blinds.

#### **Function**

Panel Blinds are created from flat fabric panels attached to a simple headrail system using roller-mounted carriers that result in a lightweight & easy operation. The fabric panels can then be drawn sideways using either a cord or wand operating system.

### **Features**

Panel blinds are a modern option over large windows, sliding doors, and bi-fold doors. They combine well with Roman Blinds and can be easily operated and moved out of the way for access areas. Panel blinds are a modern option over large windows, sliding doors, and bi-fold doors. They combine well with Roman Blinds and can be easily operated and moved out of the way for access areas.

### **Options**

Our consultant can guide you in the complete range of options available. Outdoor Laguna, Textured or blackout, Natural Wooden look, the latest pattern designs, and styles.