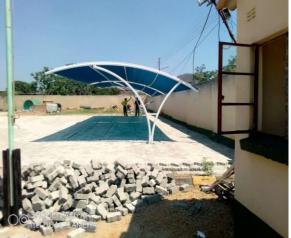

### 2. Car sheds

Tropical Vertical Blinds Car-sheds material range from 70% - 700 % waterproof shade cloth and can last for above 6 years before it is changed. The shade cloth is strong, durable, and resistant to tearing and rotting. It is ultraviolet-proof to avoid your car being sun-scorched and is designed to provide shelter for cars, boats, and other large equipment that cannot be driven indoors.

#### **Function**

Our car sheds are renowned for their rugged construction, aesthetic appeal, and maintenance-free enhancement to any home and consist of a frame of 2 metal steel poles and a shade cloth (tarp), and metal wire the shade cloth is attached to the frame using (metal wire) along the topside and the backside.

### **Options**

A Tropical Vertical Blinds consultant can guide you 1n the complete range of options available:-

- Wide range of colors to choose from
- Cantilever or standard design to choose from
- Choice of standard or custom-made carports
- Multiple combinations for car parks etc.
- The cantilever design allows easy parking without obstructing poles
- Choice of wall and pole mounting
- Rugged frame made from top-grade steel
- Non-fading shade cloth for all-weather protection
- Maintenance-free