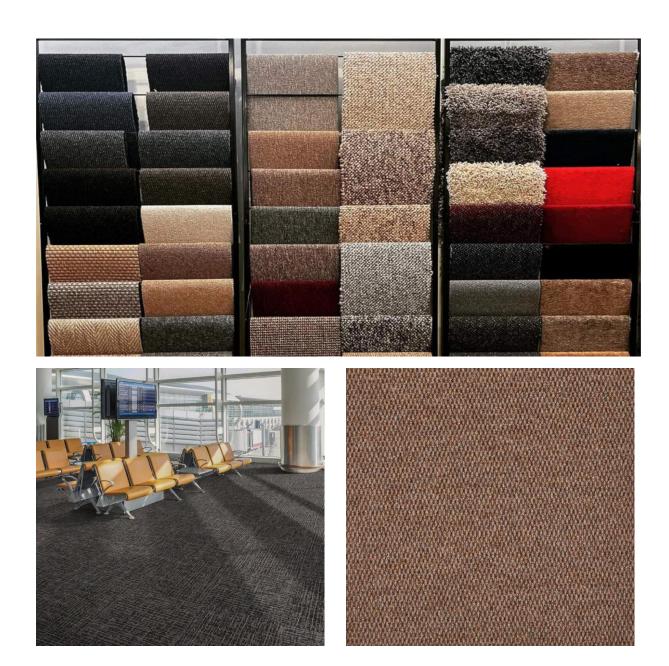

## 11. Carpets

Tropical Vertical Blinds carpets were originally woven to the dimensions of the specific area they were covering. They were later made in smaller strips, around the time stair carpet became popular, and were

woven at the site of the job by the carpet fitter. Berber entrance mats are 700% needle-punched polypropylene fiber entrance mats that combine durability with an attractive appearance.

### **Features**

These carpets were then held in place with individually nailed tacks driven through the carpet around the perimeter and occasionally small rings in the carpet which were folded over The introduction of "smooth edge" also known as "tack strip", "tackles strip", or "gripper strip" simplified the insulation of occasionally small rings in the wall to wall carpeting, increasing the neatness of the finish at the gripper strips are essentially the same thickness as underlay, using gripper strips yields a level edge, whereas tacking gives an uneven edge.