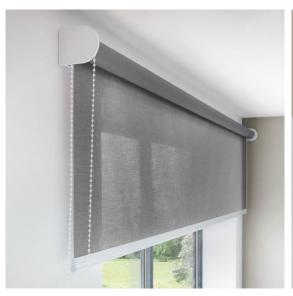

### 3. Roller Blinds

Tropical Vertical Blinds Roller Blinds - also known as Holland Blinds - are a practical and affordable window covering solution for both your home and office. They are free hanging and are in caskets with slides and they are also used for skylights. In both cases, there is a rich range of patterns and colors we offer that can suit your windows.

### **Function**

Our Roller Blinds can be operated using traditional spring operation or easy to use chain drive mechanism - or for the ultimate in modern living, they can even be motorized and operated using the remote control, switch, or timer controls.

### **Features**

Tropical Vertical Blinds Roller Blinds can be created to suit any particular design theme and are designed to suit any insulating requirements. A large range of fabrics and color-coordinated accessories can achieve the perfect look with a simple plain trim, modern bottom rail, or further options of fancy trims.

### **Options**

A Tropical Vertical Blinds consultant can guide you in the complete range of options available: - Extensive range of fabrics, Plains, Textured, Reflective, The latest pattern prints, and styles.