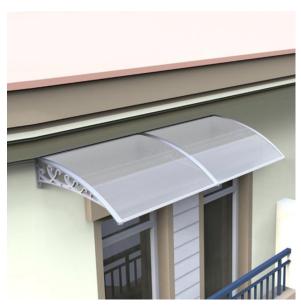

## 1. Door & Window Awnings

We specialize in manufacturing a variety of awnings for windows and doors throughout and are not limited to Zimbabwe. Tropical Vertical Blinds is proud to offer durable and high-quality products that last for years with little or no maintenance. There is a variety of choices from multiple combinations of color shades to suit your requirements as the shades can interchange in the candy stripe panels. And a variety of profiles are available.

Awnings are also called overhangs and are designed to protect your entryways from most types of inclement weather. They are installed at an angle for excess rain and snow to slide off them. The angle shades your doors and windows to keep the hot sunlight in the summer out of your spaces. This in turn helps to save you a considerable amount of money on your cooling bills in the dog days of summer.

### **Function**

Fixed Awnings protect your valuable carpet, curtains, and furniture from the fading effects of ultraviolet rays, as well as reduce the heat load and cooling costs of your home during the summer. The result is more comfortable during the day and quicker cooling at night. Fixed Awnings can be custom-made to any size and the designs can be a standard shape or unique to blend with any type of architectural design.

### **Features**

Awnings are made of extruded aluminum or metal frames (which can be powder coated) that are shaped by a bender. Tropical Vertical Blinds Fixed Awnings can be mounted over windows or doorways of homes, shops, and restaurants and can also be integrated with illuminated signage to promote your business.