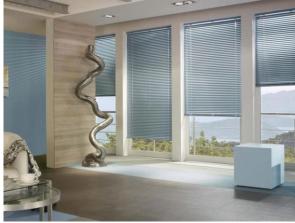

### 1. Vertical Blinds

Vertical blinds (also known as vertical drapes) combine a luxurious and elegant look with style and substance. The merchandise consists of an aluminum headrail mechanism, nonwoven fabric vanes, a plastic valance designed to be attached to the top of the aluminum headrail, plastic vanes weights that are inserted at the bottom of the nonwoven fabric vanes, plastic and nylon attachments that secure the bottom vanes together, and other steel and plastic hardware.

#### **Function**

With a modern color palette, our vertical blinds are stylish and will enhance the view from any room in the house. The blinds can be configured to open from the left, right, center, or centrally stacked, making them ideal for slanted windows.

#### **Features**

Simple easy-to-use fingertip controls rotate the individual slats through 780 degrees giving absolute control over the light and the level of desired privacy.