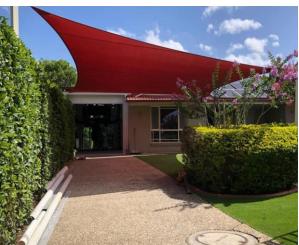

## 3. Shade Sails

Tropical Vertical Blinds allow an experience of brilliant color combinations and a variety of shade sails that transform your deck, pool, patio, or backyard into a beautiful oasis. The breathable, knitted fabric allows air to flow through the shade sail, creating a cool and comfortable outdoor experience while keeping you and your family protected from the sun