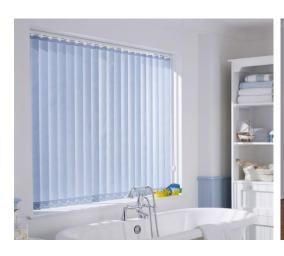

### 1. Vertical Blinds

Vertical blinds (also known as vertical drapes) combine a luxurious and elegant look with style and substance. The merchandise consists of an aluminum headrail mechanism, nonwoven fabric vanes, a plastic valance designed to be attached to the top of the aluminum headrail, plastic vanes weights that are inserted at the bottom of the nonwoven fabric vanes, plastic and nylon attachments that secure the bottom vanes together, and other steel and plastic hardware.

#### **Function**

With a modern color palette, our vertical blinds are stylish and will enhance the view from any room in the house. The blinds can be configured to open from the left, right, center, or centrally stacked, making them ideal for slanted windows.

#### **Features**

Simple easy-to-use fingertip controls rotate the individual slats through 780 degrees giving absolute control over the light and the level of desired privacy.