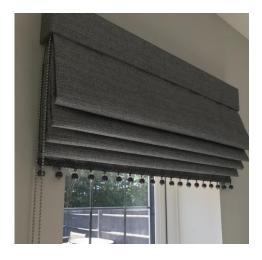

### 7. Roman Blinds

Make your home look like a display home! For a contemporary look that combines soft fabric panels with a functional operating system, Roman Blinds (also known as Roman Shades) are the ideal window covering solution for your home.

#### **Function**

The translucent finish of Tropical Vertical Blinds Roman Blinds creates a soft, filtered light effect whilst providing good levels of privacy. Utilizing a block-out fabric will allow even greater light control and privacy while maintaining the elegant look of the blind.

### **Features**

Panel blinds are a modern option over large windows, sliding doors, and bi-fold doors. They combine well with Roman Blinds and can be easily operated and moved out of the way for access areas. Panel blinds are a modern option over large windows, sliding doors, and bi-fold doors. They combine well with Roman Blinds and can be easily operated and moved out of the way for access areas.

### **Options**

Our consultant can guide you in the complete range of options available; an extensive range of fabrics, available with translucent fabrics, available with a Blackout coating, making it ideal for bedrooms or areas where light blackout is required. Both the translucent and blackout finishes offer the maximum UPF rating of 50+, which dramatically reduces the amount of harmful Ultraviolet light entering a room. Tropical Vertical Blinds also offer you the option of neutral flocked backing on certain fabrics so that you can create a uniform look when viewed from the outside of the house.