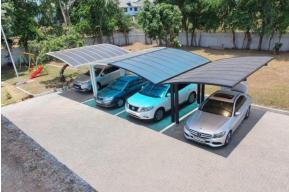

### 2. Car sheds

Tropical Vertical Blinds Car-sheds material range from 70% - 700 % waterproof shade cloth and can last for above 6 years before it is changed. The shade cloth is strong, durable, and resistant to tearing and rotting. It is ultraviolet-proof to avoid your car being sun-scorched and is designed to provide shelter for cars, boats, and other large equipment that cannot be driven indoors.

#### **Function**

Our car sheds are renowned for their rugged construction, aesthetic appeal, and maintenance-free enhancement to any home and consist of a frame of 2 metal steel poles and a shade cloth (tarp), and metal wire the shade cloth is attached to the frame using (metal wire) along the topside and the backside.

### **Options**

A Tropical Vertical Blinds consultant can guide you 1n the complete range of options available:-

- Wide range of colors to choose from
- Cantilever or standard design to choose from
- Choice of standard or custom-made carports
- Multiple combinations for car parks etc.
- The cantilever design allows easy parking without obstructing poles
- Choice of wall and pole mounting
- Rugged frame made from top-grade steel
- Non-fading shade cloth for all-weather protection
- Maintenance-free