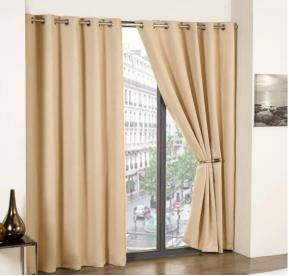

## 10. Curtains, Curtain Rods, and Rails

A set of curtains is a window treatment that comes in 2 or more sections consisting of left and right curtains. It leaves a classical elegant outlook to match with furnishing and designs. A curtain is also the movable screen or a drape in a theater that separates the stage from the auditorium or that serves as a backdrop. Curtains are often hung on the inside of a building's windows to block the passage of light, for instance at night to aid sleeping or to stop light from escaping inside of a building.

## c. Domestic Curtains

Our custom blackout curtains and blackout shades provide 100% blackout solutions to your living room, kitchen, decoration for events, bedroom offices, auditoriums, photo studios, hotels, and any commercial application.

Curtains vary according to clarity, ultra-light deterioration, oil and dust retention, noise absorption, fire resistance, and life span and can be moved by hands and they are held out of the way of the window using curtain tie-backs. They are also a form of window treatment and complete the overall appearance of the house.