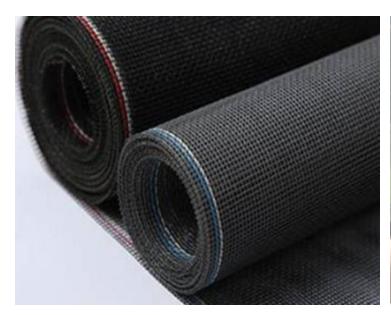

## 4. Fly-screens

We supply and fit all types of Fly Screens that prevent all kinds of irritating flies. They minimize all kinds of flies in your house, butchery, abattoirs, and all other rooms of the building.

### **FEATURES & USES**

- 1. **High-transparency mesh is** one of the most popular materials used for window and door screens. Due to the notable strength and limited pliability of stainless hardware cloth compared to other insect screen materials, professional installation is recommended to ensure a wrinkle-free finish.
- Bronze screens are resistant to corrosion. They are often used to restore windows and doors of antique buildings, historic homes, ships, and other applications where a hand-loomed aesthetic is desired.
- 3. **Stainless steel insect screen mesh** is typically implemented for marine use as well as other highly corrosive environments.
- 4. **Copper wire mesh** is less common for window and door screens, but in garden applications, the material is effective in repelling roots, snails, and slugs